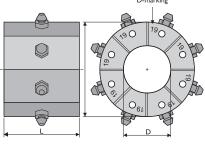

| DIE SET 16-SERIES |        |        |                   |  |  |  |  |
|-------------------|--------|--------|-------------------|--|--|--|--|
| DieSetNo          | D (mm) | L (mm) | Crimp. range (mm) |  |  |  |  |
| 18212/10          | 10     | 55     | 10.0-12.0         |  |  |  |  |
| 18212/12          | 12     | 55     | 12.0-14.0         |  |  |  |  |
| 18212/14          | 14     | 55     | 14.0-16.0         |  |  |  |  |
| 18212/16          | 16     | 55     | 16.0-19.0         |  |  |  |  |
| 18212/19          | 19     | 55     | 19.0-23.0         |  |  |  |  |
| 18212/23          | 23     | 55     | 23.0-27.0         |  |  |  |  |
| 18212/27          | 27     | 65     | 27.0-31.0         |  |  |  |  |
| 18212/31          | 31     | 65     | 31.0-38.0         |  |  |  |  |
|                   |        |        |                   |  |  |  |  |

In addition to the standard die sets, a wide range of special die sets is available on request.