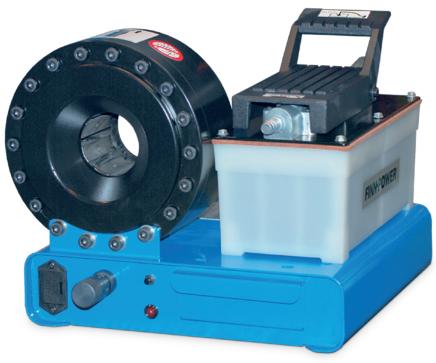

## PORTABILITY FOR SERVICE

Finn-Power P16AP is hand pump operated hydraulic crimping machine for repair workshops and field use. Easy to use, light and compact in size, allowing to be carried to any location. This hand-operated portable machine works even in places where electricity or compressed air are not available.

Available also with air pressure (AP-model) and separate head/power pack configuration (Z-model).

| TECHNICAL DATA                |                |  |  |  |
|-------------------------------|----------------|--|--|--|
| Max crimping dia (mm) 1)      | 45             |  |  |  |
| Max crimping dia (inch) 1)    | 1.77           |  |  |  |
| Max crimping force (kN)       | 955            |  |  |  |
| Max crimping force (tonnage)  | 95             |  |  |  |
| Hose size ID (inch)           | 1" (4SH)       |  |  |  |
| Die set series                | 16             |  |  |  |
| Max opening (mm) 2)           | +20            |  |  |  |
| Max opening without dies (mm) | 59             |  |  |  |
| Master die D/L (mm)           | 39/64          |  |  |  |
| Master die D/L (inch)         | 1.54/2.52      |  |  |  |
| Motor Power                   | Air pressure   |  |  |  |
| DIMENSIONS (LxWxH)            |                |  |  |  |
| (mm)                          | 331x346x271    |  |  |  |
| (inch)                        | 13.1x13.6x15.4 |  |  |  |
| WEIGHT (KG/LBS)               |                |  |  |  |
| 28/62                         |                |  |  |  |