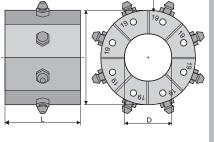

D-marking

1) With standard dies. Crimping range can be 2)

Mar standard ules. Of the provide the standard of the standard ules and the standard distribution opening is the total die travel. Add this value to the minimum crimping diameter of the die set used. The result is the maximum opening of the machine with die set in place.

## **DIE SET 16-SERIES**

| DieSetNo | D (mm) | L (mm) | Crimp. range (mm) |
|----------|--------|--------|-------------------|
| 18212/10 | 10     | 55     | 10.0-12.0         |
| 18212/12 | 12     | 55     | 12.0-14.0         |
| 18212/14 | 14     | 55     | 14.0-16.0         |
| 18212/16 | 16     | 55     | 16.0-19.0         |
| 18212/19 | 19     | 55     | 19.0-23.0         |
| 18212/23 | 23     | 55     | 23.0-27.0         |
| 18212/27 | 27     | 65     | 27.0-31.0         |
| 18212/31 | 31     | 65     | 31.0-38.0         |