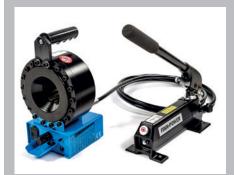

## PORTABILITY FOR SERVICE

Finn-Power P16HP is hand pump operated hydraulic crimping machine for repair workshops and field use. Easy to use, light and compact in size, allowing to be carried to any location. This hand-operated portable machine works even in places where electricity or compressed air are not available.

0 6

Available also with air pressure (AP-model) and separate head/power pack configuration (Z-model).

|--|

| Max crimping dia (mm) 1)      | 45             |  |
|-------------------------------|----------------|--|
| Max crimping dia (inch) 1)    | 1.77           |  |
| Max crimping force (kN)       | 955            |  |
| Max crimping force (tonnage)  | 95             |  |
| Hose size ID (inch)           | 1" (4SH)       |  |
| Die set series                | 16             |  |
| Max opening (mm) 2)           | +20            |  |
| Max opening without dies (mm) | 59             |  |
| Master die D/L (mm)           | 39/64          |  |
| Master die D/L (inch)         | 1.54/2.52      |  |
| Motor Power                   | Hand pump      |  |
| DIMENSIONS (LxWxH)            |                |  |
| (mm)                          | 331x401x271    |  |
| (inch)                        | 13.1x15.8x10.7 |  |
| WEIGHT (KG/LBS)               |                |  |
| 26/57                         |                |  |
|                               |                |  |

## CONTROL

Manual

MODELS

Z-model